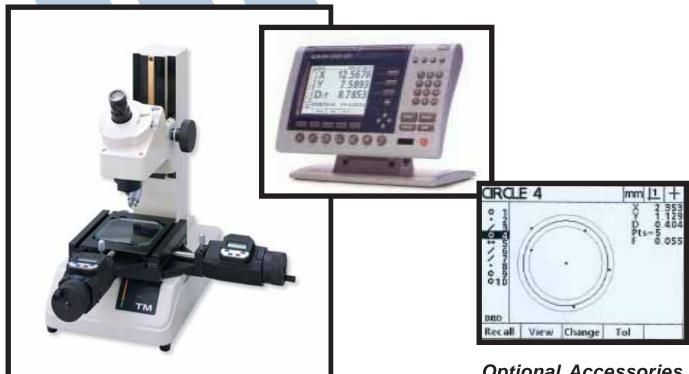

## Machine Features

- Metronics QC220 geometric processor is the world's premiere digital readout for calculating diameters, angles and shapes automatically. It can determine the angle between corners, corner radius, lengths, distances on shaped dies and more.
- The QC200 communicates in five different languages for ease of use (English, Spanish, Italian, German and French). Unit supports part programming, print output and data output for quick and easy record keeping.
- Both bottom and top light intensity can be adjusted for optimal die or wire illumination.
- Standard unit comes with 15X eyepiece and 2X objective for a total of 30X magnification. Optional magnifications available to fit every application.
- Stage size is 2 X 2" (50 X 50mm) with a maximum load of 11 lbs (5kg). The SD201 has a resolution of .00005" (0.001mm) with a resolution of +/-.00015" (+/-3um)

## **Optional Accessories**

10X Evepieces (176-115) 20X Eyepieces (176-117)

5X Objective (176-139) 10X Objective (176-137)